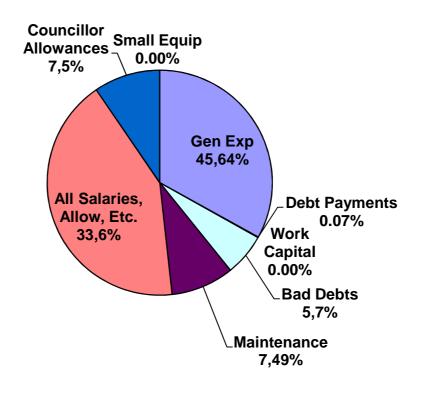

**Operational Revenues** are anticipated to reach <u>R 115, 010 MILLION</u> (including currently known grants received for operational expenditures); **operational expenditures** funded from cash carry forwards and operating revenues are proposed at **R 117,453 MILLION**.

### **Operating Expenditures**

- Employee salaries and related expenses are increased by the level indicated by correspondence from SALGA. This amount to an 6,8% increase in 2011/2012. In addition, all positions are budgeted to be filled for the entire year except where contract workers are used in the place of a vacancy. Council salaries are also budgeted to increase by 9% .The salary bill makes up 39,43 % of the Operating budget.
- Electricity bulk purchases are anticipated to increase by 26,71% for next year.
- An amount of R786 000 has been allocated in the operating budget for normal street maintenance and repairs material
- An amount is included in the capital budget for the purchase of vehicles, small equipment and machinery in the sum of R1 410,000.

The table and charts below show the percentage makeup of the revenue and expenditures for the 2011/2012 EMALAHLENI Budget.

# How the Total Budget Operating Expenditure are allocated R117,4 million)