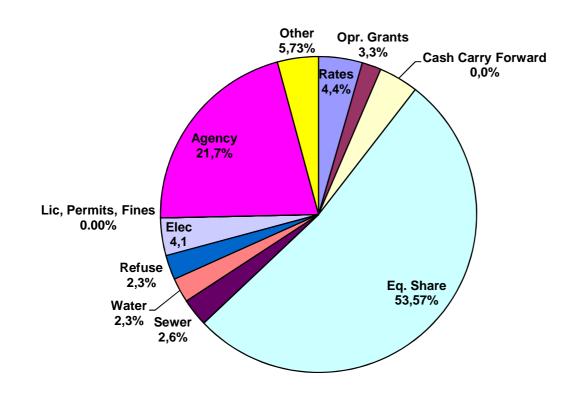

**Operational Revenues** are anticipated to reach <u>R 115, 010 MILLION</u> (including currently known grants received for operational expenditures); **operational expenditures** funded from cash carry forwards and operating revenues are proposed at **R 117,453 MILLION**.

Electricity 20.38% increase

o Rates 4,8% increase

Refuse Collection 4,8% increase

Water & Sanitation
 6.0% increase

• The **Equitable Share** Allocation from the National Treasury is R61 620 Million which is an increase from the current budget of R51 330 million.

 The operating budget anticipates an agency payment from the Chris Hani District Municipality for providing the water and sanitation service of R24 338 420 in the Emalahleni Municipal Area.

The table and charts below show the percentage makeup of the revenue and expenditures for the 2011/2012 EMALAHLENI Budget.

# How the Total Operating Revenue Budget are funded (R115,01 million)